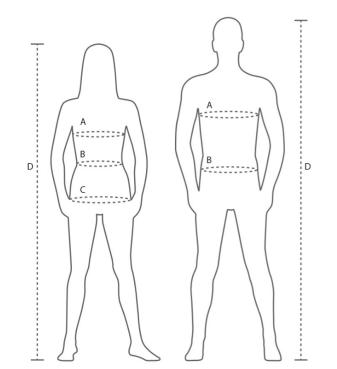

## **DAMER**

**A** Brystmål Brystvidden måles vandret på det bredeste sted

**B** Taljemål Taljevidden måles vandret på det smalleste sted

C Hoftemål Hoftevidden måles vandret på det bredeste sted

**D** Højde

## HERRER

**A** Brystmål Brystvidden måles vandret på det bredeste sted

**B** Taljemål Taljevidden måles ved bukselinningen

**D** Højde

| Damer |          |     |     |     |     |     |     |     |  |
|-------|----------|-----|-----|-----|-----|-----|-----|-----|--|
|       | Standard | XS  | S   | М   | L   | XL  | 2XL | 3XL |  |
| А     | Brystmål | 80  | 86  | 92  | 100 | 108 | 116 | 124 |  |
| В     | Taljemål | 64  | 69  | 74  | 80  | 86  | 92  | 98  |  |
| С     | Hoftemål | 90  | 95  | 100 | 106 | 112 | 118 | 124 |  |
| D     | Højde    | 166 | 167 | 168 | 169 | 170 | 171 | 172 |  |