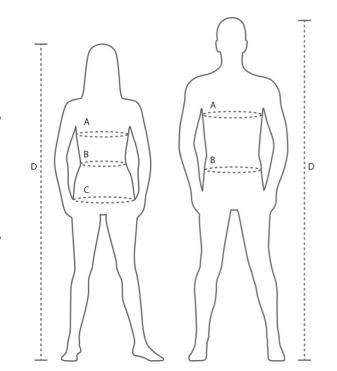

## **LADIES**

A Chest measurement Chest width is to be measured horisontically at the widest point

**B** Waist measurement Waist width is to be measured horisontically at the slimmest point

**C** Hip measurement Hip width is to be measured horisontically at the widest point

**D** Height

## MEN

A Chest measurement Chest width is to be measured horisontically at the widest point

**B** Waist measurement Waist width is to be measured at waistbandn

**D** Height

| LADIES |                    |     |     |     |     |     |     |     |
|--------|--------------------|-----|-----|-----|-----|-----|-----|-----|
|        | Standard           | XS  | S   | M   | L   | XL  | 2XL | 3XL |
| А      | Cheast measurement | 80  | 86  | 92  | 100 | 108 | 116 | 124 |
| В      | Waist measurement  | 64  | 69  | 74  | 80  | 86  | 92  | 98  |
| С      | Hip measurement    | 90  | 95  | 100 | 106 | 112 | 118 | 124 |
| D      | Height             | 166 | 167 | 168 | 169 | 170 | 171 | 172 |